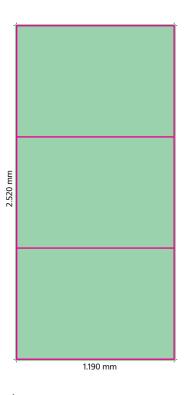

## 6/1 Poster

poster size: 1.190 x 2.520 mm



## Please supply printing data as follows:

data: Adobe InDesign, Illustrator or PDF (Version 1.4/Acrobat 5 or higher)

(Of course we are able to process data from any other type of file)

document size: we recommend 297,5 x 630 mm plus 3 mm bleed

(or other document size in consideration of width-to-height ratio and resolution)

resolution: min. 530dpi by 100% positioning of picture data in recommended document size

colour mode: CMYK / colour space ISO Coated v2

proof: we prefer a colour-binding proof referring to FOGRA standard with media wedge.

data supply: CD/DVD or via website (http://upload.kldruck.de)

With pleasure we submit individually prepared layout documents if required.

If there are still any questions left, don't hesitate to ask us,
you will be advised on your question